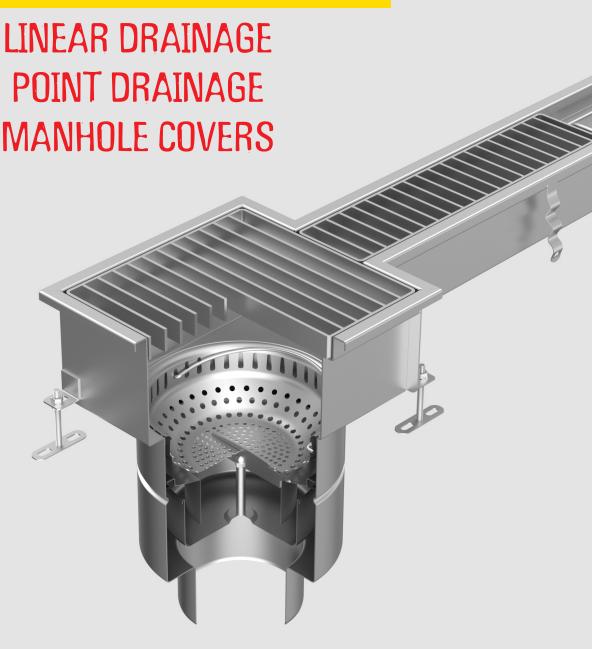

# MEADRAIN STAINLESS STEEL

# Benefits at a glance

- / Professional and mini floor drains
- / Standard and slot channels
- / Recessed manhole covers
- / Tailor-made solutions

#### STANDARD AND SLOT CHANNEL

Standard channels are used to drain water from the floor or discharge it to the sewerage. They find application in **food** processing plants (breweries, slaughter houses), chemical plants, restaurants, hospitals etc.

### MANHOLE COVERS

Manhole covers are used in industrial and public buildings, i.e. shops, exhibition halls, restaurants, warehouses etc. They are available in a wide range of sizes and shapes.