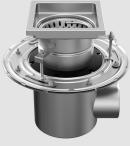

# We provide a wide range of floor drains

# Top sizes:

- / Square from 150x150mm up to 400x400mm
- / Round from D160mm up to D300mm

# Configuration:

- / Single part
- / Adjustable top

#### Accessories:

/ Water trap, filter basket, sediment bucket, strainer

#### Outlet:

- / Directions: vertical and horizontal
- / Diameter sizes: D50, D75, D110, D160, D200mm

# Gratings:

- / Depending on the load class and water intake capacity:
- / perforated, bar, mesh, plate

# Material:

- / AISI 304, AISI 316L, AISI 316Ti
- / Other grades on enquiry

W200/110V1

W200/110H1

W200/110H2