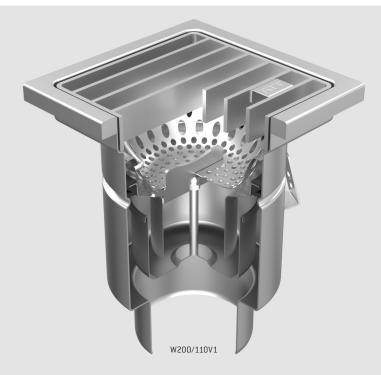

# We provide a wide range of floor drains

# Configuration:

- / Single part
- / Adjustable top

#### Accessories:

/ Water trap, filter basket, sediment bucket, strainer

#### Outlet:

- / Directions: vertical and horizontal
- / Diameter sizes: D50, D75, D110, D160, D200mm

# Material:

- / AISI 304, AISI 316L, AISI 316Ti
- / Other grades on enquiry

W200/110V1

W200/110H1

W200/110H2