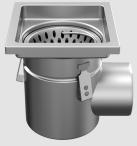

# We provide a wide range of floor drains

# Top sizes:

- / Square from 150x150mm up to 400x400mm
- / Round from D160mm up to D300mm

# Configuration:

- / Single part
- / Adjustable top

#### Accessories:

/ Water trap, filter basket, sediment bucket, strainer

#### Outlet:

- / Directions: vertical and horizontal
- / Diameter sizes: D50, D75, D110, D160, D200mm

# Gratings:

- / Depending on the load class and water intake capacity:
- / perforated, bar, mesh, plate

# Material:

- / AISI 304, AISI 316L, AISI 316Ti
- / Other grades on enquiry

W200/110V1

W200/110H1

W200/110H2