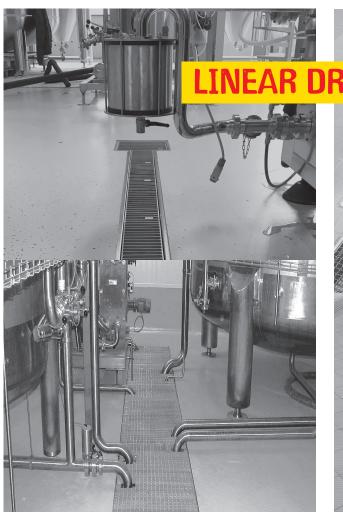

#### STANDARD AND SLOT CHANNEL

Standard channels are used to drain water from the floor or discharge it to the sewerage. They find application in **food** processing plants (breweries, slaughter houses), chemical plants, restaurants, hospitals etc.

**Slot channels** are an economical and simple method for draining the surfaces, where high flow capacity is not required. A perfect solution for rooms with condensate dripping from machinery or A/C systems: **bakeries, dairies and swimming pools.** 

Channel sizes: width, length, depth and slope and features as numbers of outlets and types of gratings are customised according to a particular project. We provide technical support from early stage of design, through manufacturing, until the product installation. Product data sheets are available on request.