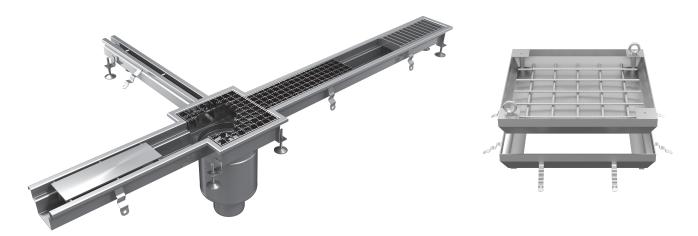

#### STANDARD AND SLOT CHANNEL

Standard channels are used to drain water from the floor or discharge it to the sewerage. They find application in **food** processing plants (breweries, slaughter houses), chemical plants, restaurants, hospitals etc.

**Slot channels** are an economical and simple method for draining the surfaces, where high flow capacity is not required. A perfect solution for rooms with condensate dripping from machinery or A/C systems: **bakeries, dairies and swimming pools.** 

Channel sizes: width, length, depth and slope and features as numbers of outlets and types of gratings are customised according to a particular project. We provide technical support from early stage of design, through manufacturing, until the product installation. Product data sheets are available on request.