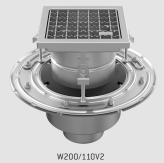

# We provide a wide range of floor drains

# Top sizes:

- / Square from 150x150mm up to 400x400mm
- / Round from D160mm up to D300mm

# Configuration:

- / Single part
- / Adjustable top

#### Accessories:

/ Water trap, filter basket, sediment bucket, strainer

#### Outlet:

- / Directions: vertical and horizontal
- / Diameter sizes: D50, D75, D110, D160, D200mm

# Gratings:

- / Depending on the load class and water intake capacity:
- / perforated, bar, mesh, plate

# Material:

- / AISI 304, AISI 316L, AISI 316Ti
- / Other grades on enquiry

W200/110V1

W200/110H1

W200/110H2