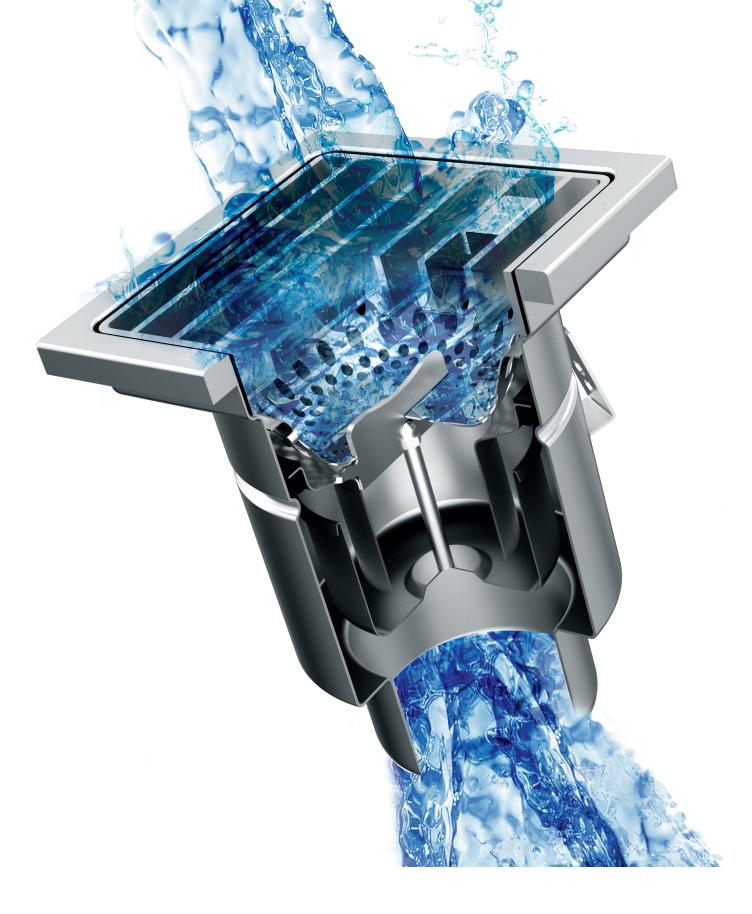

# We provide a wide range of floor drains

#### Accessories:

/ Water trap, filter basket, sediment bucket, strainer

#### Outlet:

- / Directions: vertical and horizontal
- / Diameter sizes: D50, D75, D110, D160, D200mm